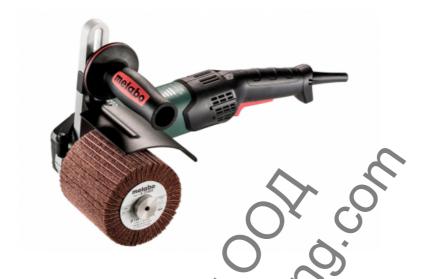

## SE 17-200 RT (602259000) Burnishing Machine (220-240 V / 50 - 60 Hz); Cardboard box

Order no. 602259000 EAN 4007430323545

Product may differ from Image

- Powerful burnishing machine for sanding, satin-finishing, brushing and high-gloss polishing of e.g. stainless steel
- Maximum productivity thanks to powerful 1,700 Watt motor and high-performance planetary gear train
- Perfect ergonomics thanks to slim handle area for optimal guidance and low-fatigue working
- Metabo Marathon motor with patented dust protection for long service life
- Vario-Tacho-Constamatic (VTC)-Full Wave Electronics with Thumbwheel: for working at customised speeds to suit the application material and speeds that remain almost constant, even under load
- Spindle lock and tool-free flange nut for fast accessory change
- Fast and tool-free adjustment of guard and side handle
- Smooth-running, form-fit mounting arbor for a uniform grinding result
- Overload protection: protects the motor from overheating
- Electronic soft start for smooth start-up
- Restart protection: prevents unintentional start-up after power supply interruption
- Auto-stop carbon brushes to protect the motor